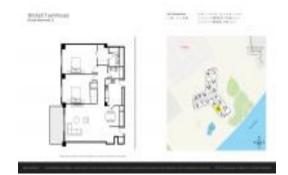

# **Unit 16B - Brickell Townhouse**

16B - 2451 Brickell Av, Miami, FL, Miami-Dade 33129

#### **Unit Information**

MLS Number: A11617267
Status: Active
Size: 1,188 Sq ft.

Bedrooms: 2 Full Bathrooms: 2

Half Bathrooms:
Parking Spaces:
Assigned Parking, Valet Parking

View: Bay,Pool Area View

 Rental Price:
 \$4,600