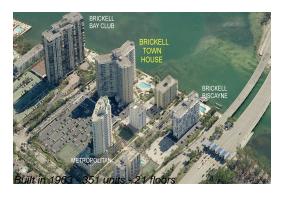

# **Unit 16B - Brickell Townhouse**

16B - 2451 Brickell Av, Miami, FL, Miami-Dade 33129

## **Building Information**

Number of units: 351
Number of active listings for rent: 5
Number of active listings for sale: 0
Building inventory for sale: 0%
Number of sales over the last 12 months: 8
Number of sales over the last 6 months: 7
Number of sales over the last 3 months: 3