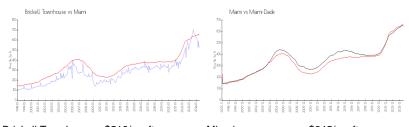

## **Market Information**

 Brickell Townhouse:
 \$519/sq. ft.
 Miami:
 \$645/sq. ft.

 Miami:
 \$645/sq. ft.
 Miami-Dade:
 \$704/sq. ft.

## **Inventory for Sale**

Brickell Townhouse 0%
Miami 4%
Miami-Dade 3%

# Avg. Time to Close Over Last 12 Months

Brickell Townhouse 44 days Miami 84 days Miami-Dade 83 days