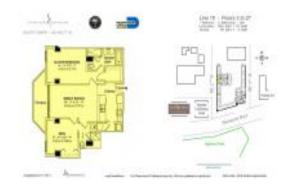

# **Unit 2510 - Everglades (South Tower)**

2510 - 253 NE 2 St, Miami, FL, Miami-Dade 33132

#### **Unit Information**

 MLS Number:
 A11617406

 Status:
 Rented

 Size:
 929 Sq ft.

 Bedrooms:
 2

 Full Bathrooms:
 2

Half Bathrooms: Parking Spaces:

 View:
 Bay

 Rental Price:
 \$3,650

 List PPSF:
 \$4

 Valuated Price:
 \$485,000

 Valuated PPSF:
 \$522

The above valuated price is a baseline figure that does not take into account any specific renovation, upgrade, split, merge, or deterioration of the unit.