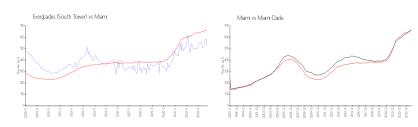

## **Market Information**

Everglades (South \$529/sq. ft. Miami: \$664/sq. ft. Tower):

Miami: \$664/sq. ft. Miami-Dade: \$696/sq. ft.