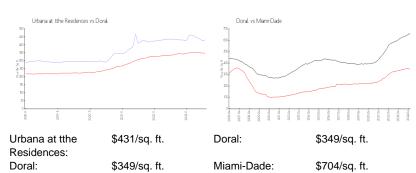

 List PPSF:
 \$3

 Valuated Price:
 \$614,000

 Valuated PPSF:
 \$429

The above valuated price is a baseline figure that does not take into account any specific renovation, upgrade, split, merge, or deterioration of the unit.