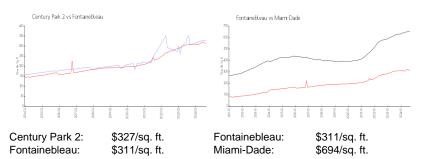

ted PPSF:  | \$329        |
|                 |              |

The above valuated price is a baseline figure that does not take into account any specific renovation, upgrade, split, merge, or deterioration of the unit.

### **Building Information**

| Number of units: 3                         | 73 |
|--------------------------------------------|----|
| Number of active listings for rent: 0      |    |
| Number of active listings for sale: 5      |    |
| Building inventory for sale: 19            | %  |
| Number of sales over the last 12 months: 2 |    |
| Number of sales over the last 6 months: 2  |    |
| Number of sales over the last 3 months: 1  |    |

## **Building Association Information**

Century Pk II 8950 W Flagler St, Miami, FL 33174 (305) 220-1715

# **Market Information**



### **Inventory for Sale**

| Century Park 2 | 1% |
|----------------|----|
| Fontainebleau  | 1% |
| Miami-Dade     | 4% |

# Avg. Time to Close Over Last 12 Months

| Century Park 2 | 31 days |
|----------------|---------|
| Fontainebleau  | 38 days |
| Miami-Dade     | 85 days |