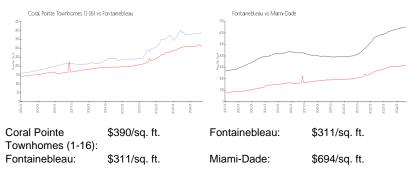

#### **Inventory for Sale**

| Coral Pointe Townhomes (1-16) | 2% |
|-------------------------------|----|
| Fontainebleau                 | 1% |
| Miami-Dade                    | 4% |

Avg. Time to Close Over Last 12 Months

Coral Pointe Townhomes (1-16) Fontainebleau Miami-Dade 34 days 38 days 85 days