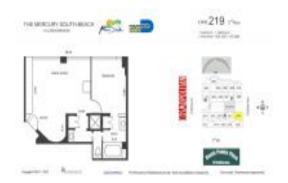

# **Unit 219 - Mercury South Beach**

219 - 100 Collins Av, Miami Beach, FL, Miami-Dade 33139

#### **Unit Information**

 MLS Number:
 A11617515

 Status:
 Active

 Size:
 620 Sq ft.

 Bedrooms:
 1

 Full Bathrooms:
 1

Half Bathrooms:
1
Parking Spaces:
View:

 List Price:
 \$359,000