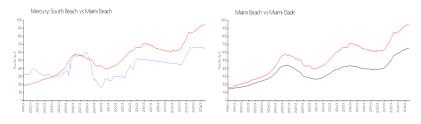

#### **Market Information**

Mercury South \$652/sq. ft. Miami Beach: \$946/sq. ft. Beach:

Miami Beach: \$946/sq. ft. Miami-Dade: \$697/sq. ft.