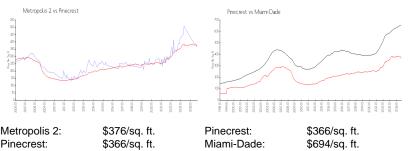

## **Market Information**

| Metropolis 2: | \$376/sq. ft. | Pinecrest:  | \$366/sq. ft |
|---------------|---------------|-------------|--------------|
| Pinecrest:    | \$366/sq. ft. | Miami-Dade: | \$694/sq. ft |