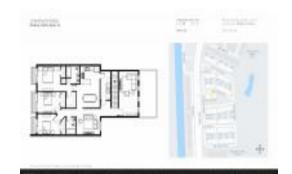

# Unit 7550 NW 176th Ter - Lilandia Estates

7550 NW 176th Ter - 7464-7575 NW 177 Ter, Hialeah, FL, Miami-Dade 33015

#### **Unit Information**

MLS Number: A11617520 Status: Active Size: 1,330 Sq ft. 3

Bedrooms: 2 Full Bathrooms:

Half Bathrooms:

1 Space, Additional Spaces Available Parking Spaces:

View:

Rental Price: \$2,850 List PPSF: \$2 Valuated Price: \$390,000 Valuated PPSF: \$293