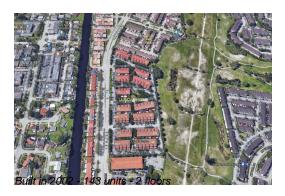

# Unit 7550 NW 176th Ter - Lilandia Estates

7550 NW 176th Ter - 7464-7575 NW 177 Ter, Hialeah, FL, Miami-Dade 33015

## **Building Information**

Number of units: 143 Number of active listings for rent: 0 Number of active listings for sale: 1 Building inventory for sale: 0% Number of sales over the last 12 months: Number of sales over the last 6 months: Number of sales over the last 3 months: