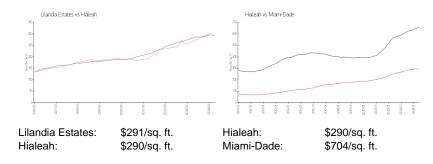

## **Inventory for Sale**

Lilandia Estates 1% Hialeah 1% Miami-Dade 3%

### Avg. Time to Close Over Last 12 Months

Lilandia Estates 24 days 30 days Hialeah Miami-Dade 83 days