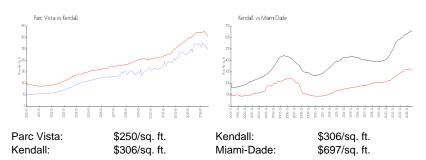

## Unit 14010 SW 91st Ter - Parc Vista

14010 SW 91st Ter - 9051-9541 SW 138 PI, Kendall, FL, Miami-Dade 33186

#### **Unit Information**

MLS Number: A11617604

Status: Active Under Contract

Size: 862 Sq ft.

Bedrooms: Full Bathrooms:

Half Bathrooms:

Parking Spaces: 1 Space, Assigned Parking, Guest Parking

1

 View:
 \$260,000

 List Price:
 \$260,000

 List PPSF:
 \$302

 Valuated Price:
 \$217,000

 Valuated PPSF:
 \$252

The above valuated price is a baseline figure that does not take into account any specific renovation, upgrade, split, merge, or deterioration of the unit.