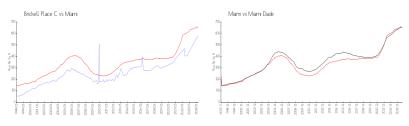

#### **Market Information**

Brickell Place C: \$582/sq. ft. Miami: \$650/sq. ft. Miami: \$650/sq. ft. Miami-Dade: \$697/sq. ft.