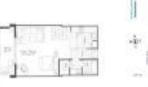

#### **Unit Information**

| MLS Number:     | A11617643              |
|-----------------|------------------------|
| Status:         | Active                 |
| Size:           | 600 Sq ft.             |
| Bedrooms:       | 1                      |
| Full Bathrooms: | 1                      |
| Half Bathrooms: |                        |
| Parking Spaces: | 1 Space, Valet Parking |
| View:           | Bay,Canal              |
| Rental Price:   | \$6,000                |
| List PPSF:      | \$10                   |
| Valuated Price: | \$707,000              |
| Valuated PPSF:  | \$1,178                |