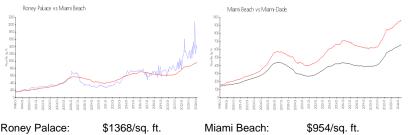

### **Market Information**

| Roney Palace: | \$1368/sq. ft. | Miami Beach: | \$954/sq. ft. |
|---------------|----------------|--------------|---------------|
| Miami Beach:  | \$954/sq. ft.  | Miami-Dade:  | \$704/sq. ft. |