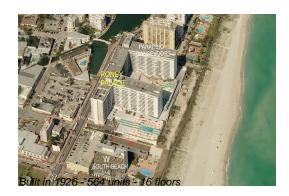

# Unit 929 - Roney Palace

929 - 2301 Collins Av, Miami Beach, FL, Miami-Dade 33139

#### **Building Information**

| Number of units:                         | 564 |
|------------------------------------------|-----|
| Number of active listings for rent:      | 54  |
| Number of active listings for sale:      | 28  |
| Building inventory for sale:             | 4%  |
| Number of sales over the last 12 months: | 13  |
| Number of sales over the last 6 months:  | 6   |
| Number of sales over the last 3 months:  | 3   |