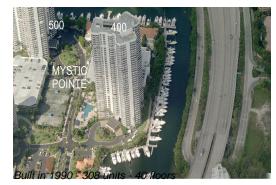

# Unit 405 - Mystic Pointe Tower 400

405 - 3500 Mystic Pointe Dr, Aventura, FL, Miami-Dade 33180

## **Building Information**

| Number of units:                         | 308 |
|------------------------------------------|-----|
| Number of active listings for rent:      | 8   |
| Number of active listings for sale:      | 21  |
| Building inventory for sale:             | 6%  |
| Number of sales over the last 12 months: | 7   |
| Number of sales over the last 6 months:  | 1   |
| Number of sales over the last 3 months:  | 0   |
|                                          |     |