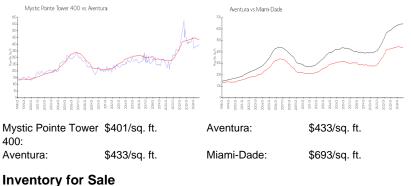

# **Market Information**

|  | <br>- | - | <br> | , |  | - | <br>- |  |
|--|-------|---|------|---|--|---|-------|--|
|  |       |   |      |   |  |   |       |  |
|  |       |   |      |   |  |   |       |  |

| Mystic Pointe Tower 400 | 7% |
|-------------------------|----|
| Aventura                | 6% |
| Miami-Dade              | 4% |