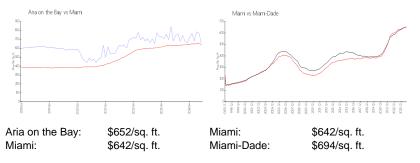

e above valuated price is a baseline figure that does not take into account any specific renovation, upgrade, split, merge, or deterioration of the unit.

## **Building Information**

| Number of units:                         | 648 |
|------------------------------------------|-----|
| Number of active listings for rent:      | 0   |
| Number of active listings for sale:      | 31  |
| Building inventory for sale:             | 4%  |
| Number of sales over the last 12 months: | 28  |
| Number of sales over the last 6 months:  | 14  |
| Number of sales over the last 3 months:  | 5   |

### **Building Association Information**

Aria on the Bay Condominium Association, INC Address: 488 NE 18th St, Miami, FL 33132 Phone: +1 786-753-5611

https://ariaonthebay.com

#### **Market Information**



### **Inventory for Sale**

| Aria on the Bay | 5% |
|-----------------|----|
| Miami           | 5% |
| Miami-Dade      | 4% |

# Avg. Time to Close Over Last 12 Months

| Aria on the Bay | 94 days |
|-----------------|---------|
| Miami           | 85 days |
| Miami-Dade      | 85 days |





1101212