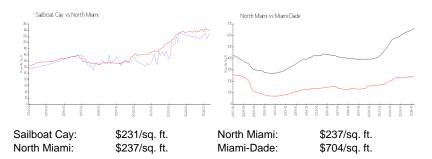

#### Inventory for Sale

| Sailboat Cay | 11% |
|--------------|-----|
| North Miami  | 4%  |

## Avg. Time to Close Over Last 12 Months

| Sailboat Cay | 128 days |
|--------------|----------|
| North Miami  | 84 days  |
| Miami-Dade   | 83 days  |