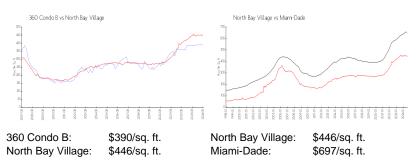

ng Intracoastal View \$4,100 \$3 \$649,000 \$418

The above valuated price is a baseline figure that does not take into account any specific renovation, upgrade, split, merge, or deterioration of the unit.

#### **Building Information**

| Number of units:                         | 99 |
|------------------------------------------|----|
| Number of active listings for rent:      | 3  |
| Number of active listings for sale:      | 4  |
| Building inventory for sale:             | 4% |
| Number of sales over the last 12 months: | 3  |
| Number of sales over the last 6 months:  | 2  |
| Number of sales over the last 3 months:  | 0  |
|                                          |    |

## **Building Association Information**

360 Condominium Association (786) 378-5860

# **Market Information**



#### **Inventory for Sale**

| 360 Condo B       | 4% |
|-------------------|----|
| North Bay Village | 4% |
| Miami-Dade        | 4% |

## Avg. Time to Close Over Last 12 Months

| 360 Condo B       | 84 days |
|-------------------|---------|
| North Bay Village | 97 days |
| Miami-Dade        | 84 days |





floors