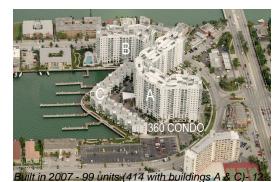

#### **Building Information**

| Number of units:                         | 99 |
|------------------------------------------|----|
| Number of active listings for rent:      | 3  |
| Number of active listings for sale:      | 4  |
| Building inventory for sale:             | 4% |
| Number of sales over the last 12 months: | 3  |
| Number of sales over the last 6 months:  | 2  |
| Number of sales over the last 3 months:  | 0  |
|                                          |    |