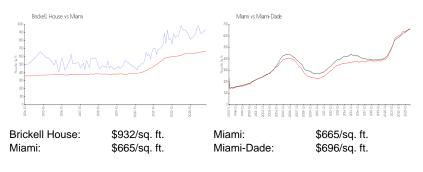

#### **Inventory for Sale**

| Brickell House | 2% |
|----------------|----|
| Miami          | 4% |
| Miami-Dade     | 4% |