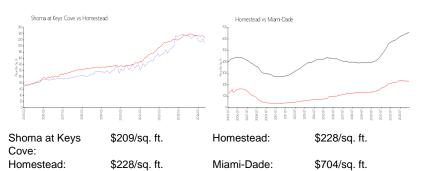

valuated price is a baseline figure that does not take into account any specific renovation, upgrade, split, merge, or deterioration of the unit.

#### **Building Information**

| Number of units:                         | 576 |
|------------------------------------------|-----|
| Number of active listings for rent:      | 0   |
| Number of active listings for sale:      | 15  |
| Building inventory for sale:             | 2%  |
| Number of sales over the last 12 months: | 25  |
| Number of sales over the last 6 months:  | 16  |
| Number of sales over the last 3 months:  | 5   |
|                                          | -   |

#### **Building Association Information**

Shoma Homes Key Cove Address 1455 SE 27th St Homestead, Florida 33035 Phone +1 305-230-6791

# **Market Information**



# **Inventory for Sale**

| Shoma at Keys Cove | 3% |
|--------------------|----|
| Homestead          | 2% |
| Miami-Dade         | 3% |

# Avg. Time to Close Over Last 12 Months

| Shoma at Keys Cove | 79 days |
|--------------------|---------|
| Homestead          | 48 days |
| Miami-Dade         | 83 days |