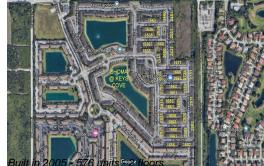

#### **Building Information**

| Number of units:                         | 576 |
|------------------------------------------|-----|
| Number of active listings for rent:      | 0   |
| Number of active listings for sale:      | 15  |
| Building inventory for sale:             | 2%  |
| Number of sales over the last 12 months: | 25  |
| Number of sales over the last 6 months:  | 16  |
| Number of sales over the last 3 months:  | 5   |
|                                          | -   |