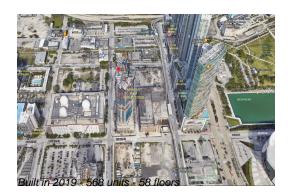

# Unit 3602 - Paramount Miami Worldcenter

3602 - 851 NE 1 Ave, Miami, FL, Miami-Dade 33132

## **Building Information**

Number of units:568Number of active listings for rent:0Number of active listings for sale:79Building inventory for sale:13%Number of sales over the last 12 months:20Number of sales over the last 6 months:8Number of sales over the last 3 months:4