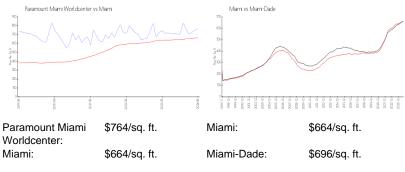

#### Inventory for Sale

| Paramount Miami Worldcenter | 14% |
|-----------------------------|-----|
| Miami                       | 4%  |
| Miami-Dade                  | 4%  |

### Avg. Time to Close Over Last 12 Months

| Paramount Miami Worldcenter | 103 days |
|-----------------------------|----------|
| Miami                       | 85 days  |
| Miami-Dade                  | 85 days  |