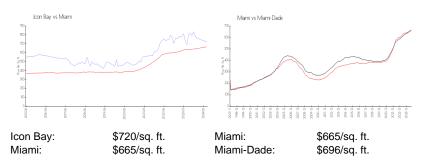

#### **Market Information**

#### **Inventory for Sale**

| Icon Bay   | 6% |
|------------|----|
| Miami      | 4% |
| Miami-Dade | 4% |

## Avg. Time to Close Over Last 12 Months

| Icon Bay   | 95 days |
|------------|---------|
| Miami      | 85 days |
| Miami-Dade | 84 days |