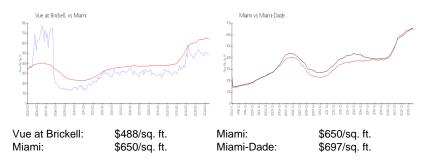

## **Inventory for Sale**

| Vue at Brickell | 4% |
|-----------------|----|
| Miami           | 4% |
| Miami-Dade      | 4% |

Vue at Brickell Miami Miami-Dade 70 days 84 days 84 days