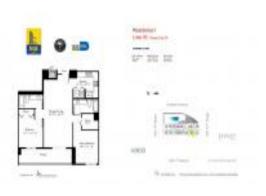

# **Unit Information**

| MLS Number:<br>Status:<br>Size:<br>Bedrooms:<br>Full Bathrooms:<br>Half Bathrooms: | A11617846<br>Active<br>1,069 Sq ft.<br>2<br>2 |
|------------------------------------------------------------------------------------|-----------------------------------------------|
| Parking Spaces:<br>View:                                                           | 1 Space                                       |
| List Price:<br>List PPSF:<br>Valuated Price:<br>Valuated PPSF:                     | \$550,000<br>\$514<br>\$510,000<br>\$477      |