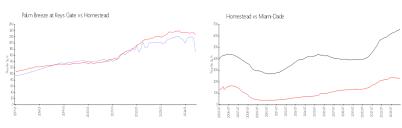

#### **Market Information**

Palm Breeze at Keys \$171/sq. ft.

Gate:

Homestead: \$228/sq. ft.

Homestead:

\$228/sq. ft.

Miami-Dade: \$704/sq. ft.