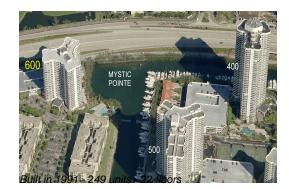

## **Building Information**

| Number of units:                         | 249 |  |
|------------------------------------------|-----|--|
| Number of active listings for rent:      |     |  |
| Number of active listings for sale:      |     |  |
| Building inventory for sale:             | 8%  |  |
| Number of sales over the last 12 months: | 11  |  |
| Number of sales over the last 6 months:  | 3   |  |
| Number of sales over the last 3 months:  | 0   |  |