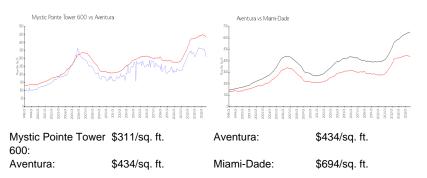

#### **Market Information**

**Inventory for Sale** 

| Mystic Pointe Tower 600 | 9% |
|-------------------------|----|
| Aventura                | 6% |
| Miami-Dade              | 4% |

## Avg. Time to Close Over Last 12 Months

Mystic Pointe Tower 600

66 days

Aventura Miami-Dade 99 days 85 days