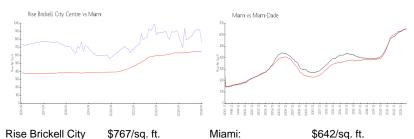

#### **Unit Information**

 MLS Number:
 A11617890

 Status:
 Active

 Size:
 1,645 Sq ft.

Bedrooms: 3 Full Bathrooms: 3 Half Bathrooms: 1 Space Parking Spaces: View: River Rental Price: \$9,500 List PPSF: \$6 Valuated Price: \$1,137,000 Valuated PPSF: \$691