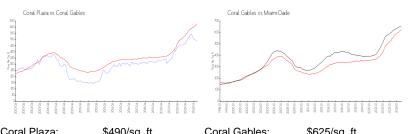

### **Market Information**

| Coral Plaza:  | \$490/sq. ft. | Coral Gables: | \$625/sq. ft. |
|---------------|---------------|---------------|---------------|
| Coral Gables: | \$625/sq. ft. | Miami-Dade:   | \$694/sq. ft. |