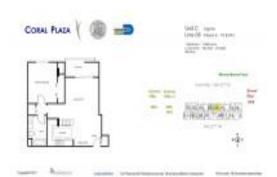

# Unit 1108 - Coral Plaza

1108 - 3500 Coral Way, Coral Gables, FL, Miami-Dade 33145

## **Unit Information**

| MLS Number:<br>Status:<br>Size:<br>Bedrooms:<br>Full Bathrooms:<br>Half Bathrooms:<br>Parking Spaces:<br>View: | A11617905<br>Active<br>594 Sq ft.<br>1<br>1 |
|----------------------------------------------------------------------------------------------------------------|---------------------------------------------|
| Rental Price:                                                                                                  | \$2,250                                     |
| List PPSF:                                                                                                     | \$4                                         |
| Valuated Price:                                                                                                | \$295,000                                   |
| Valuated PPSF:                                                                                                 | \$497                                       |