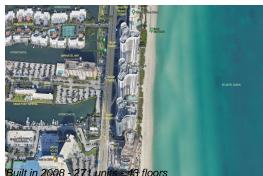

## **Building Information**

| Number of units:                         | 271 |
|------------------------------------------|-----|
| Number of active listings for rent:      | 20  |
| Number of active listings for sale:      | 21  |
| Building inventory for sale:             | 7%  |
| Number of sales over the last 12 months: | 11  |
| Number of sales over the last 12 months: | 11  |
| Number of sales over the last 6 months:  | 9   |
| Number of sales over the last 3 months:  | 2   |