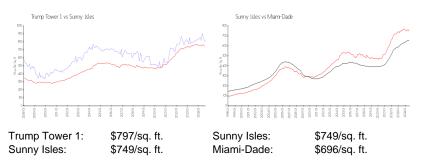

|
|                                |
|                                |
|                                |

The above valuated price is a baseline figure that does not take into account any specific renovation, upgrade, split, merge, or deterioration of the unit.

## **Building Information**

| Number of units:                         | 271 |
|------------------------------------------|-----|
| Number of active listings for rent:      | 20  |
| Number of active listings for sale:      | 21  |
| Building inventory for sale:             | 7%  |
| Number of sales over the last 12 months: | 11  |
| Number of sales over the last 12 months: | 11  |
| Number of sales over the last 6 months:  | 9   |
| Number of sales over the last 3 months:  | 2   |

#### **Market Information**



### **Inventory for Sale**

| Trump Tower 1 | 8% |
|---------------|----|
| Sunny Isles   | 6% |
| Miami-Dade    | 4% |

#### Avg. Time to Close Over Last 12 Months

| Trump Tower 1 | 146 days |
|---------------|----------|
| Sunny Isles   | 116 days |
| Miami-Dade    | 84 days  |





Darry (Irear.)