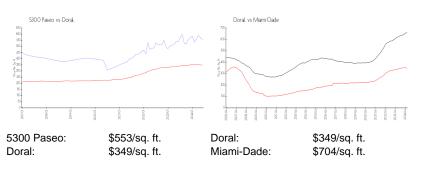

## **Inventory for Sale**

| 5300 Paseo | 7% |
|------------|----|
| Doral      | 2% |
| Miami-Dade | 3% |