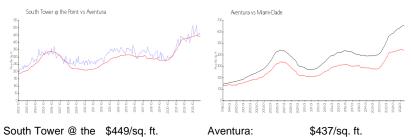

## **Market Information**

South Tower @ the \$449/sq. ft.

Point:

Aventura: \$437/sq. ft. Miami-Dade: \$696/sq. ft.