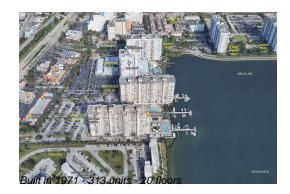

# Unit 18011 Biscayne Blvd # 1605 - del Prado South

18011 Biscayne Blvd # 1605 - 18011 Biscayne Blvd, Aventura, FL, Miami-Dade 33160

#### **Building Information**

| Number of units:                         | 313 |
|------------------------------------------|-----|
| Number of active listings for rent:      | 0   |
| Number of active listings for sale:      | 30  |
| Building inventory for sale:             | 9%  |
| Number of sales over the last 12 months: | 8   |
| Number of sales over the last 6 months:  | 1   |
| Number of sales over the last 3 months:  | 0   |
|                                          |     |