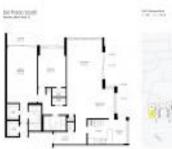

# **Unit Information**

| MLS Number:                                 | A11618048                             |
|---------------------------------------------|---------------------------------------|
| Status:                                     | Active                                |
| Size:                                       | 1,605 Sq ft.                          |
| Bedrooms:                                   | 2                                     |
| Full Bathrooms:                             | 2                                     |
| Half Bathrooms:<br>Parking Spaces:<br>View: | 1 Space, Guest Parking, Valet Parking |
| List Price:                                 | \$569,000                             |
| List PPSF:                                  | \$355                                 |
| Valuated Price:                             | \$354,000                             |
| Valuated PPSF:                              | \$221                                 |