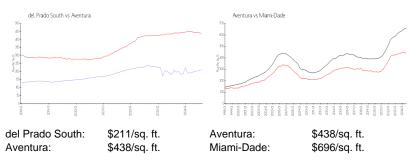

# **Inventory for Sale**

del Prado South

10%

| Aventura   | 6% |
|------------|----|
| Miami-Dade | 4% |

# Avg. Time to Close Over Last 12 Months

| del Prado South | 61 days  |
|-----------------|----------|
| Aventura        | 101 days |
| Miami-Dade      | 85 days  |