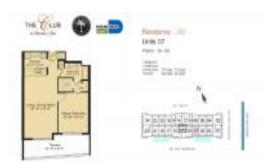

# Unit 2707 - Club @ Brickell Bay

2707 - 1200 Brickell Bay Dr, Miami, FL, Miami-Dade 33131

### **Unit Information**

| MLS Number:<br>Status:<br>Size:<br>Bedrooms:<br>Full Bathrooms:<br>Half Bathrooms: | A11618085<br>Active<br>778 Sq ft.<br>1<br>1 |
|------------------------------------------------------------------------------------|---------------------------------------------|
| Parking Spaces:                                                                    | 1 Space                                     |
| View:                                                                              | Bay                                         |
| Rental Price:                                                                      | \$2,750                                     |
| List PPSF:                                                                         | \$4                                         |
| Valuated Price:                                                                    | \$486,000                                   |
| Valuated PPSF:                                                                     | \$625                                       |