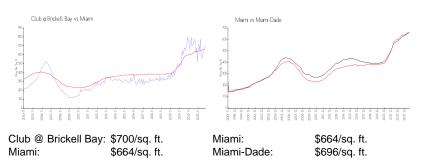

#### **Market Information**

#### **Inventory for Sale**

| Club @ Brickell Bay | 8% |
|---------------------|----|
| Miami               | 4% |
| Miami-Dade          | 4% |

### Avg. Time to Close Over Last 12 Months

| Club @ Brickell Bay | 79 days |
|---------------------|---------|
| Miami               | 85 days |
| Miami-Dade          | 85 days |