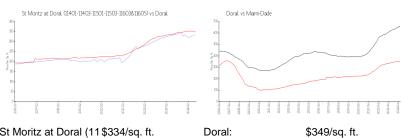

#### **Market Information**

St Moritz at Doral (11\$334/sq. ft.

401-11403-11501-11 503-11603&11605):

Doral:

\$349/sq. ft. Miami-Dade: \$704/sq. ft.