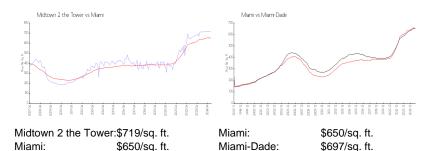

#### **Market Information**

#### **Inventory for Sale**

| Midtown 2 the Tower | 5% |
|---------------------|----|
| Miami               | 4% |
| Miami-Dade          | 4% |

#### Avg. Time to Close Over Last 12 Months

Midtown 2 the Tower81 daysMiami84 daysMiami-Dade84 days