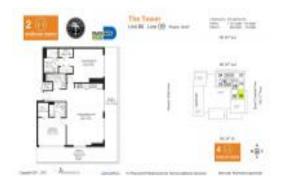

# Unit H2009 - Midtown 2 the Tower

H2009 - 3470 E Coast Av, Miami, FL, Miami-Dade 33137

#### **Unit Information**

 MLS Number:
 A11618137

 Status:
 Active

 Size:
 1,181 Sq ft.

Bedrooms: 2
Full Bathrooms: 2
Half Bathrooms: 1
Parking Spaces: 1 Space

 View:
 \$899,000

 List Price:
 \$899,000

 List PPSF:
 \$761

 Valuated Price:
 \$941,000

 Valuated PPSF:
 \$797

The above valuated price is a baseline figure that does not take into account any specific renovation, upgrade, split, merge, or deterioration of the unit.