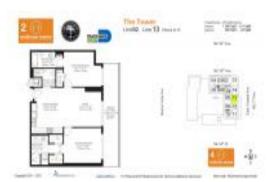

# Unit H1013 - Midtown 2 the Tower

H1013 - 3470 E Coast Av, Miami, FL, Miami-Dade 33137

# **Unit Information**

| MLS Number:<br>Status: | A11618192<br>Rented                |
|------------------------|------------------------------------|
| Size:                  | 1,090 Sq ft.                       |
| Bedrooms:              | 2                                  |
| Full Bathrooms:        | 2                                  |
| Half Bathrooms:        | 1                                  |
| Parking Spaces:        | 1 Space, Parking Garage            |
| View:                  | Bay, Intracoastal View, Other View |
| Rental Price:          | \$4,300                            |
| List PPSF:             | \$4                                |
| Valuated Price:        | \$721,000                          |
| Valuated PPSF:         | \$661                              |