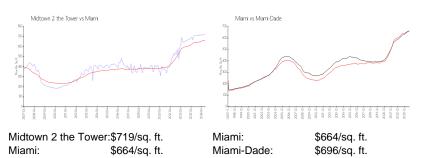

|

The above valuated price is a baseline figure that does not take into account any specific renovation, upgrade, split, merge, or deterioration of the unit.

# **Building Information**

| Number of units:                         | 261 |
|------------------------------------------|-----|
| Number of active listings for rent:      |     |
| Number of active listings for sale:      |     |
| Building inventory for sale:             |     |
| Number of sales over the last 12 months: | 8   |
| Number of sales over the last 6 months:  | 3   |
| Number of sales over the last 3 months:  | 2   |
|                                          |     |

# **Building Association Information**

Two Midtown Miami Condo Association Inc (305) 438-1460

## **Market Information**



#### **Inventory for Sale**

| Midtown 2 the Tower | 5% |
|---------------------|----|
| Miami               | 4% |
| Miami-Dade          | 4% |

## Avg. Time to Close Over Last 12 Months

| Midtown 2 the Tower | 80 days |
|---------------------|---------|
| Miami               | 85 days |
| Miami-Dade          | 85 days |