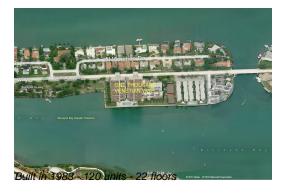

# Unit 1012 - One Thousand Venetian

1012 - 1000 Venetian Wy, Miami Beach, FL, Miami-Dade 33139

## **Building Information**

Number of units: 120
Number of active listings for rent: 0
Number of active listings for sale: 6
Building inventory for sale: 5%
Number of sales over the last 12 months: 3
Number of sales over the last 6 months: 0
Number of sales over the last 3 months: 0