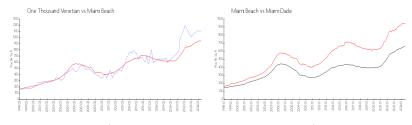

## **Market Information**

Miami-Dade:

\$696/sq. ft.

One Thousand \$1104/sq. ft. Miami Beach: \$943/sq. ft.

Venetian: Miami Beach:

#### **Inventory for Sale**

One Thousand Venetian 5% Miami Beach 4% Miami-Dade 4%

# Avg. Time to Close Over Last 12 Months

\$943/sq. ft.

One Thousand Venetian 100 days Miami Beach 100 days Miami-Dade 85 days