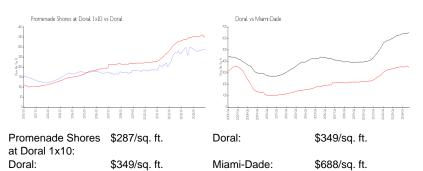

#### Inventory for Sale

| Promenade Shores at Doral 1x10 | 1% |
|--------------------------------|----|
| Doral                          | 3% |
| Miami-Dade                     | 5% |