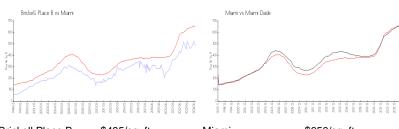

#### **Market Information**

 Brickell Place B:
 \$485/sq. ft.
 Miami:
 \$650/sq. ft.

 Miami:
 \$650/sq. ft.
 Miami-Dade:
 \$697/sq. ft.