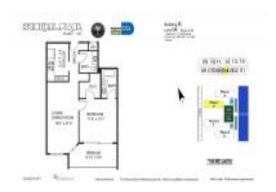

#### **Unit Information**

 MLS Number:
 A11618305

 Status:
 Active

 Size:
 868 Sq ft.

 Bedrooms:
 1

Bedrooms: 1
Full Bathrooms: 1
Half Bathrooms: 1

Parking Spaces: 1 Space, Assigned Parking, Covered

Parking, Parking Garage

 View:
 Bay

 Rental Price:
 \$2,800

 List PPSF:
 \$3

 Valuated Price:
 \$414,000

 Valuated PPSF:
 \$477

The above valuated price is a baseline figure that does not take into account any specific renovation, upgrade, split, merge, or deterioration of the unit.