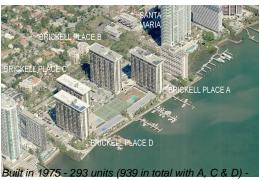

# Unit B1504 - Brickell Place B

B1504 - 1901 Brickell Av, Miami, FL, Miami-Dade 33129

### **Building Information**

Number of units: 286
Number of active listings for rent: 4
Number of active listings for sale: 6
Building inventory for sale: 2%
Number of sales over the last 12 months: 8
Number of sales over the last 6 months: 4
Number of sales over the last 3 months: 1