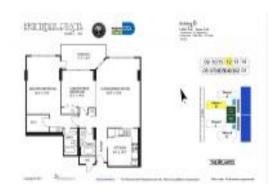

## Unit B1212 - Brickell Place B

B1212 - 1901 Brickell Av, Miami, FL, Miami-Dade 33129

#### **Unit Information**

 MLS Number:
 A11618397

 Status:
 Active

 Size:
 1,362 Sq ft.

 Bedrooms:
 2

Full Bathrooms: 2

Half Bathrooms:

Parking Spaces: 1 Space, Assigned Parking, Guest

Parking, Valet Parking

View:

 List Price:
 \$725,000

 List PPSF:
 \$532

 Valuated Price:
 \$717,000

 Valuated PPSF:
 \$526

The above valuated price is a baseline figure that does not take into account any specific renovation, upgrade, split, merge, or deterioration of the unit.