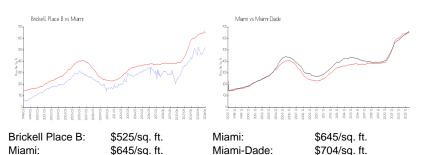

#### **Market Information**

# Inventory for Sale

Brickell Place B 2% Miami 4% Miami-Dade 3%

26 floors

#### Avg. Time to Close Over Last 12 Months

Brickell Place B 48 days Miami 84 days Miami-Dade 83 days