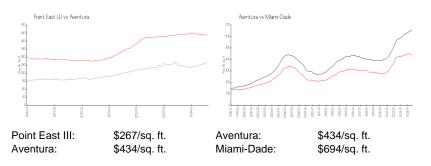

8   |
| 3   |
| 3   |
|     |

#### **Building Association Information**

Point East Three Condominium Corp., Inc 2895 Point East Drive Aventura, FL 33160 Tel. 305-931-3960 Ext. 3 Fax. 305-931-6892 Email. pointeastthree@gmail.com

https://www.pointeastthreecondominium.com/

#### **Recent Sales**

| Unit # | Size      | Closing Date | Sale Price | PPSF  |
|--------|-----------|--------------|------------|-------|
| K409   | 768 sq ft | Oct 2024     | \$145,000  | \$189 |
| K604   | 768 sq ft | Oct 2024     | \$160,000  | \$208 |
| N109   | 768 sq ft | Sep 2024     | \$200,000  | \$260 |
| L409   | 787 sq ft | Apr 2024     | \$165,000  | \$210 |
| K610   | 768 sq ft | Mar 2024     | \$170,000  | \$221 |
| N504   | 768 sq ft | Mar 2024     | \$178,000  | \$232 |

#### **Market Information**



#### **Inventory for Sale**

| Point East III | 4% |
|----------------|----|
| Aventura       | 6% |

hardent

#### Service Ship





## Avg. Time to Close Over Last 12 Months

| Point East III | 62 days |
|----------------|---------|
| Aventura       | 99 days |
| Miami-Dade     | 85 days |