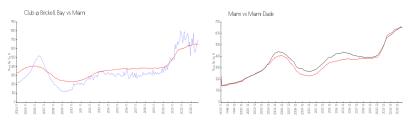

#### **Market Information**

Club @ Brickell Bay: \$700/sq. ft. Miami: \$650/sq. ft. Miami: \$650/sq. ft. Miami-Dade: \$697/sq. ft.