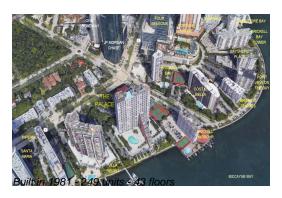

## **Building Information**

Number of units: 249
Number of active listings for rent: 0
Number of active listings for sale: 9
Building inventory for sale: 3%
Number of sales over the last 12 months: 8
Number of sales over the last 6 months: 2
Number of sales over the last 3 months: 1

### **Building Association Information**

The Palace Condominium Address: 1541 Brickell Ave,

Miami, FL 33129 Phone: +1 305-858-8400