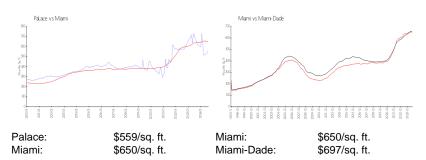

#### **Market Information**

## **Inventory for Sale**

Palace 4% Miami 4% Miami-Dade 4%

# Avg. Time to Close Over Last 12 Months

Palace 129 days Miami 84 days Miami-Dade 84 days