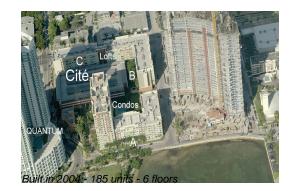

#### **Building Information**

| Number of units:                         | 185 |
|------------------------------------------|-----|
| Number of active listings for rent:      |     |
| Number of active listings for sale:      | 3   |
| Building inventory for sale:             | 1%  |
| Number of sales over the last 12 months: | 5   |
| Number of sales over the last 6 months:  | 2   |
| Number of sales over the last 3 months:  | 0   |