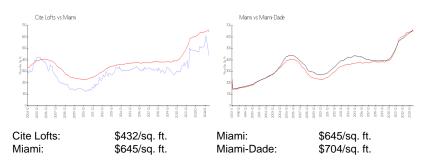

#### Inventory for Sale

| Cite Lofts | 2% |
|------------|----|
| Miami      | 4% |
| Miami-Dade | 3% |

Avg. Time to Close Over Last 12 Months

Cite Lofts Miami Miami-Dade 7 days 84 days 83 days