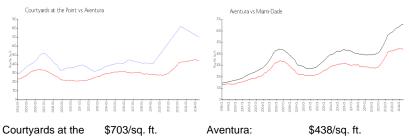

#### **Market Information**

Miami-Dade:

\$696/sq. ft.

| Courtyards at the | \$703/sq. ft. |
|-------------------|---------------|
| Point:            |               |
| Aventura:         | \$438/sq. ft. |