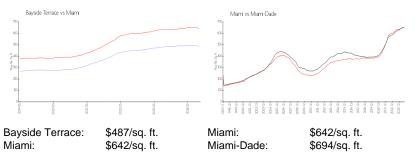

|
| Valuated Price:        | \$376,000                                 |
| Valuated PPSF:         | \$495                                     |

The above valuated price is a baseline figure that does not take into account any specific renovation, upgrade, split, merge, or deterioration of the unit.

# **Building Information**

| Number of units:                         | 36 |
|------------------------------------------|----|
| Number of active listings for rent:      | 0  |
| Number of active listings for sale:      | 0  |
| Building inventory for sale:             | 0% |
| Number of sales over the last 12 months: | 0  |
| Number of sales over the last 6 months:  | 0  |
| Number of sales over the last 3 months:  | 0  |

Inclusion Conception





# **Market Information**



# Inventory for Sale

| Bayside Terrace | 0% |
|-----------------|----|
| Miami           | 5% |
| Miami-Dade      | 4% |

# Avg. Time to Close Over Last 12 Months

| Bayside Terrace | n/a     |
|-----------------|---------|
| Miami           | 85 days |
| Miami-Dade      | 85 days |