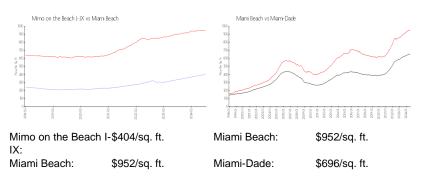

#### **Inventory for Sale**

| Mimo on the Beach I-IX | 2% |
|------------------------|----|
| Miami Beach            | 4% |
| Miami-Dade             | 4% |

## Avg. Time to Close Over Last 12 Months

| Mimo on the Beach I-IX | 83 days  |
|------------------------|----------|
| Miami Beach            | 100 days |
| Miami-Dade             | 84 days  |

Alter to the been in