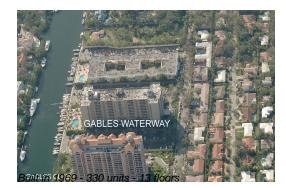

# Unit 116 - Gables Waterway

116 - 90 Edgewater Dr, Coral Gables, FL, Miami-Dade 33133

#### **Building Information**

| Number of units:                         | 330 |
|------------------------------------------|-----|
| Number of active listings for rent:      | 2   |
| Number of active listings for sale:      | 13  |
| Building inventory for sale:             | 3%  |
| Number of sales over the last 12 months: | 12  |
| Number of sales over the last 6 months:  | 7   |
| Number of sales over the last 3 months:  | 3   |

### **Building Association Information**

Gables Waterway Towers (305) 665-7871