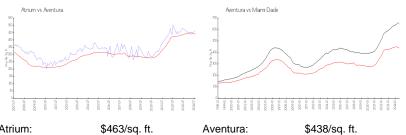

#### **Market Information**

Miami-Dade:

Atrium: Aventura:

| \$463/sq. | ft. |
|-----------|-----|
| \$438/sq. | ft. |

#### \$438/sq. ft. \$696/sq. ft.