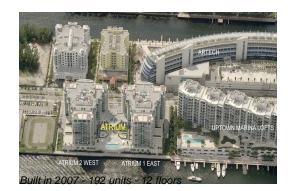

# Unit 2-1207 - Atrium

2-1207 - 3131 NE 188 St, Aventura, FL, Miami-Dade 33180

## **Building Information**

| Number of units:                         | 192 |
|------------------------------------------|-----|
| Number of active listings for rent:      | 11  |
| Number of active listings for sale:      | 14  |
| Building inventory for sale:             | 7%  |
| Number of sales over the last 12 months: | 8   |
| Number of sales over the last 6 months:  | 4   |
| Number of sales over the last 3 months:  | 1   |
|                                          |     |