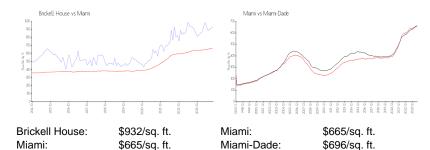

## **Inventory for Sale**

Brickell House 2% Miami 4% Miami-Dade 4%

### Avg. Time to Close Over Last 12 Months

Brickell House 85 days
Miami 85 days
Miami-Dade 84 days