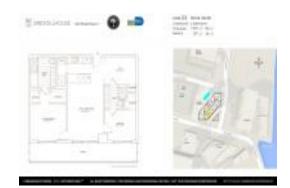

## Unit 3303 - Brickell House

3303 - 1300 Brickell Bay Dr, Miami, FL, Miami-Dade 33131

#### **Unit Information**

 MLS Number:
 A11618725

 Status:
 Active

 Size:
 1,076 Sq ft.

Bedrooms: 2 Full Bathrooms: 2

Half Bathrooms: Parking Spaces:

View: Bay,Ocean View,Water View

 Rental Price:
 \$6,200

 List PPSF:
 \$6

 Valuated Price:
 \$1,083,000

 Valuated PPSF:
 \$1,007

The above valuated price is a baseline figure that does not take into account any specific renovation, upgrade, split, merge, or deterioration of the unit.