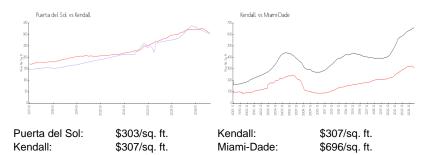

#### **Market Information**

# **Inventory for Sale**

 Puerta del Sol
 3%

 Kendall
 1%

 Miami-Dade
 4%

#### Avg. Time to Close Over Last 12 Months

Puerta del Sol 25 days Kendall 48 days Miami-Dade 85 days