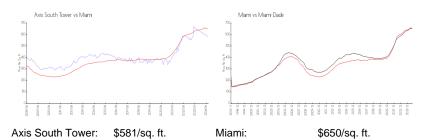

### **Market Information**

Miami-Dade:

\$697/sq. ft.

# Avg. Time to Close Over Last 12 Months

\$650/sq. ft.

Axis South Tower 36 days Miami 85 days Miami-Dade 84 days