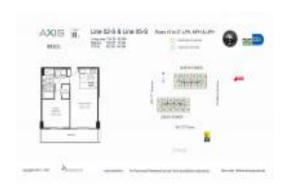

## Unit 1502-S - Axis South Tower

1502-S - 79 SW 12 St, Miami, FL, Miami-Dade 33131

#### **Unit Information**

 MLS Number:
 A11618800

 Status:
 Active

 Size:
 693 Sq ft.

 Bedrooms:
 1

Full Bathrooms:

Half Bathrooms:

Parking Spaces: Assigned Parking