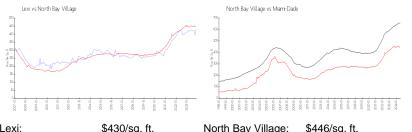

#### **Market Information**

| Lexi:              | \$430/sq. ft. | North Bay Village: | \$446/sq. ft. |
|--------------------|---------------|--------------------|---------------|
| North Bay Village: | \$446/sq. ft. | Miami-Dade:        | \$697/sq. ft. |