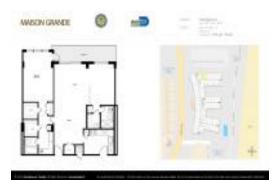

# Unit 607 - Maison Grande

607 - 6039 Collins Ave, Miami Beach, FL, Miami-Dade 33140

#### **Unit Information**

| MLS Number:<br>Status:<br>Size:<br>Bedrooms:<br>Full Bathrooms:<br>Half Bathrooms: | A11618813<br>Active<br>1,271 Sq ft.<br>1<br>2 |
|------------------------------------------------------------------------------------|-----------------------------------------------|
| Parking Spaces:<br>View:                                                           | 1 Space                                       |
| List Price:<br>List PPSF:<br>Valuated Price:<br>Valuated PPSF:                     | \$450,000<br>\$354<br>\$442,000<br>\$348      |