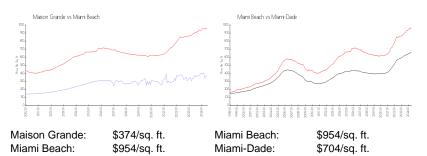

#### **Market Information**

| Maison Grande | 4% |
|---------------|----|
| Miami Beach   | 4% |
| Miami-Dade    | 3% |